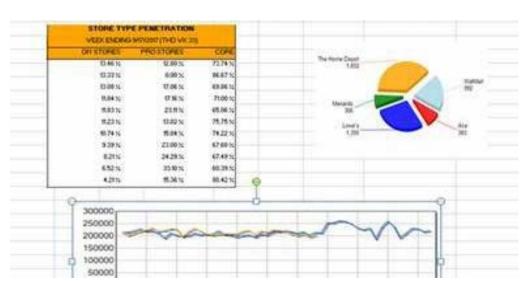

# Tips & Tricks from Scott Garber

Conducting store analyses to focus on your key performing stores. Not sure where to start? Check out our free resources on our website like the Store Grade Analysis Video or Store Analysis Whitepaper. Then, take it to the next level and include it in your reports alongside your retailers' rankings to see how your top stores fit into their categories. Check out this store count dispersal analysis done by one of our DIY vendors for Home Depot. How do your products' store performance match or vary from your retailers' overall store ranks?